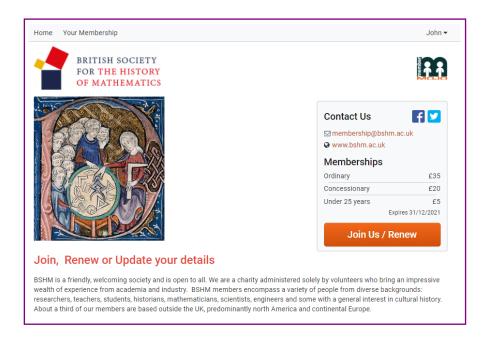

## SET PASSWORD

To set or change your password, you will need to access your Mojo account. (See: 02\_Access\_Your\_Account.pdf).

Click on your first name at the extreme right of the top menu bar.

(The example screen has John as the first name).