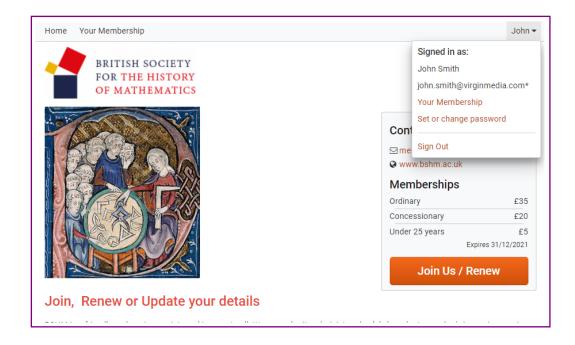

Clicking on your first name will have opened your personal menu. This contains the option: "Set or change password". Click this option to move to the **Set Password** screen.

You can now specify and confirm your password.