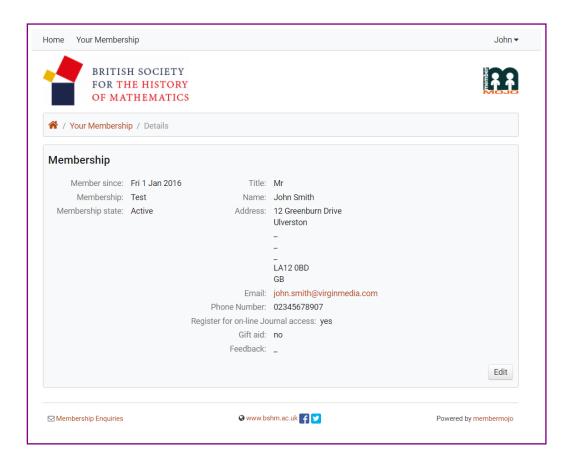

## Your Membership/Details screen.

To edit the details, click

Use Save to save changes,

or Cancel to exit without editing.