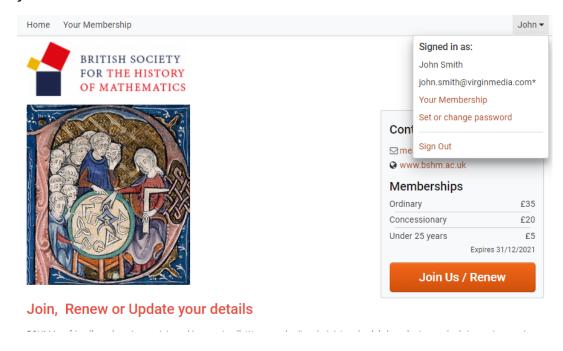

## **UPDATE DETAILS**

To update your details, you will need to access your Mojo account. (See: 02\_Access\_Your\_Account.pdf).

If you are on the "home" page, then select "Your Membership" either from the top menu bar or from the click down menu that appears when you click on your first name.