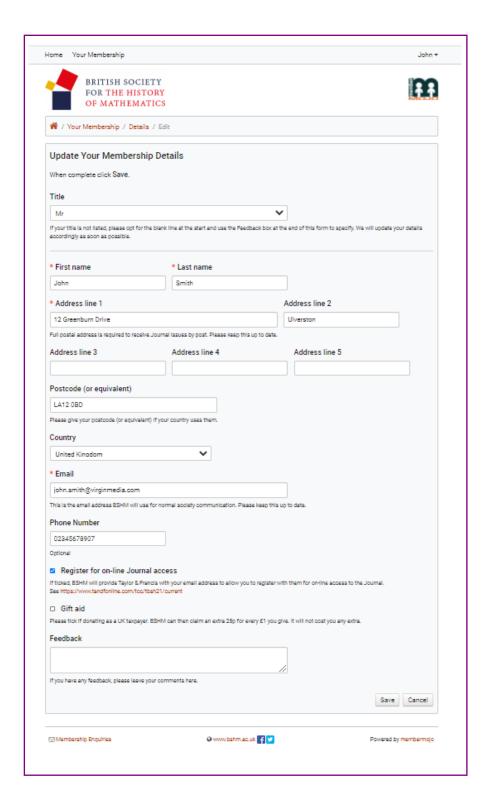

## Your Membership/Details screen.

To edit the details, click

Use Save to save changes,

or Cancel to exit without editing.