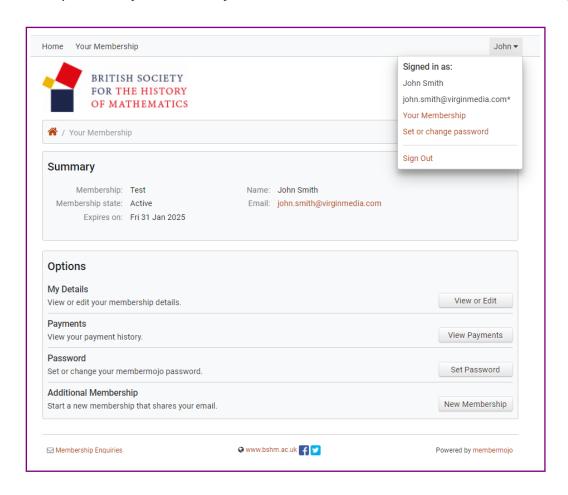

The "Your Membership" page has a brief summary of your details followed by four options: My Details, Payments, Password and Additional Membership.

Click on to move to the View or Edit