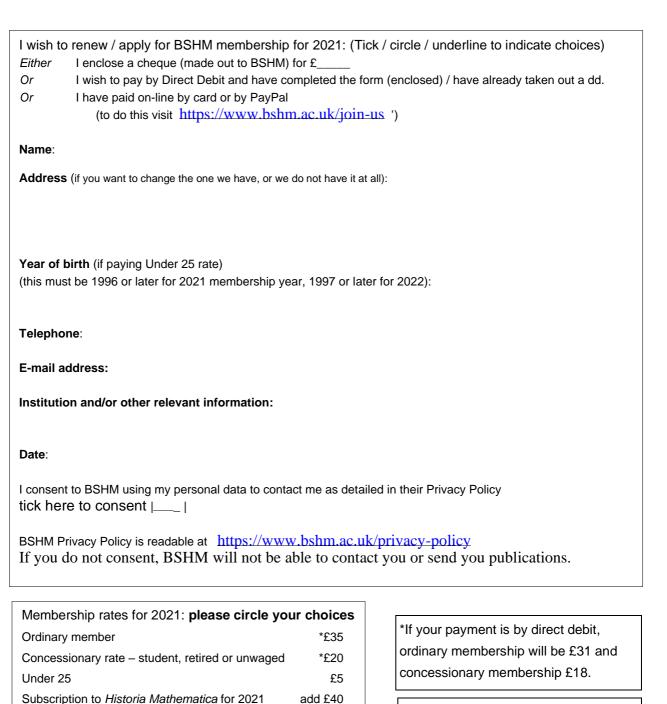

## **Membership Form for 2021**

1st January – 31st December 2021

add £12

For access to BJHM on-line, please tick here | \_ |. For more information follow https://www.bshm.ac.uk/journal

New members joining during Sept to Dec 2020 start their membership immediately, which lasts until 31 Dec 2021.